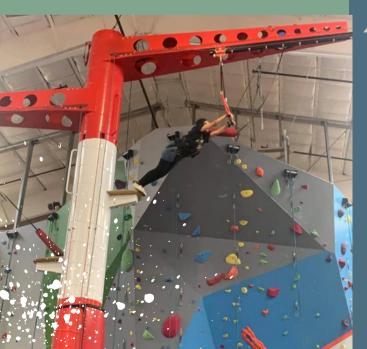

### BONITA PARK

Bonita Park is a Christian Camp and Conference Center located in the mountains of the Lincoln National Forest of south-central New Mexico on 200 acres of pine-covered woodlands. The setting is peaceful and serene yet only minutes away from the resort village of Ruidoso and the mountain slopes of Ski Apache.

## **HOW DOES IT WORK?**

Bonita Park's expansive facility allows for multiple groups to have their own unique camp experience at the same time. With the ministry workers of Gospel Light working together, we can plan for a schedule that is exclusive to each group.